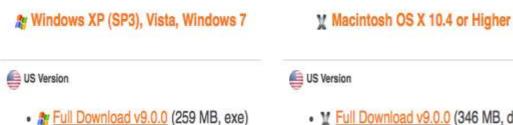

Choose Full Download under Windows or Macintosh and follow 6. the installation directions.

# LEXIA READING STUDENT SOFTWARE DOWNLOADS VERSION 9.0.0

For Windows system administrators who need a MSI file to distribute the student software, scroll to the bottom of the page.

- By Update from an earlier version of Lexia Reading® (114 MB, exe)
- M Full Download v9.0.0 (346 MB, dmg)
- Vpdate from an earlier version of Lexia Reading® (126 MB, dmg)