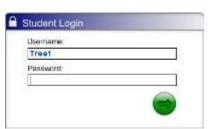

## 7. Type in the Rochester City School District

Lexia Customer Code: 7454-0218-8683-2031

- 8. Click on Save.
- 9. Using the Lexia Reading Student Software
  - Double-click the Lexia Reading icon on your desktop to launch the software.
  - $_{\odot}$  Your child will need to type in their username and password to start.