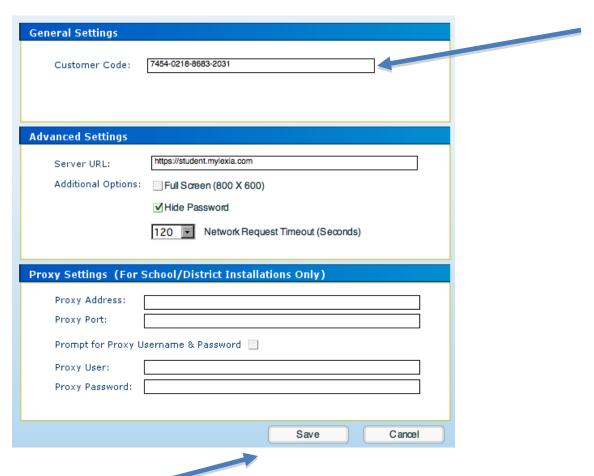

## 7. Type in the Rochester City School District

Lexia Customer Code: 7454-0218-8683-2031

- 8. Click on Save.
- 9. Using the Lexia Reading Student Software
  - Double-click the Lexia Reading icon on your desktop to launch the software.
  - $_{\odot}$  Your child will need to type in their username and password to start.